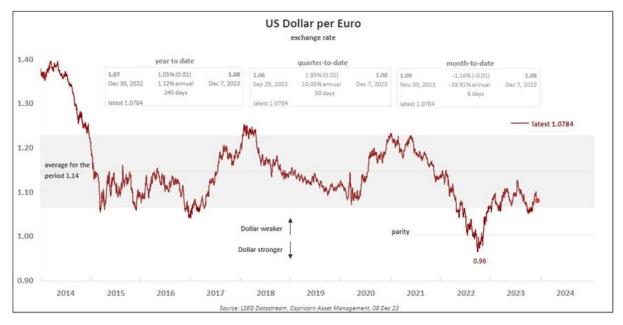

In currency trade the yen's surge has the dollar index eyeing a slim weekly loss =USD at 103.59. The euro was lower for the week at \$1.0785. The Australian dollar, weighed by a slowing economy and traders' perception that the central bank is turning dovish, was set to snap a three-week winning streak with a 1% drop this week to \$0.6607.