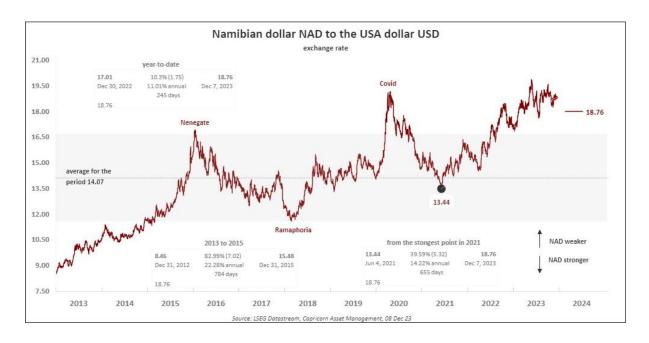

## **Domestic Markets**

The South African rand gained on Thursday on increasing bets that the U.S. Federal Reserve might implement interest rate cuts early next year. At 1506 GMT, the rand traded at 18.8250 against the dollar, up over 0.7%, while the dollar was last trading 0.25% weaker against a basket of global currencies.